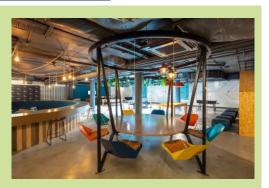

We offer single en-suite rooms in shared self catering apartments. All bedrooms include a bed, wardrobe, work station, and generous storage.

Each apartment is fully furnished complete with modern kitchen and dining room. In addition, the residence offers a great social space with a TV, game pods, cinema and a gym.

## WHAT'S INCLUDED

- ✓ En suite single bedrooms
- ✓ Shared kitchen/living space
- √ Wi-Fi available in all apartments
- √ 24 hour on-site security

- √ Games Pods
- ✓ Gym
- ✓ Cinema
- ✓ Common Area

www.atclanguageschools.com