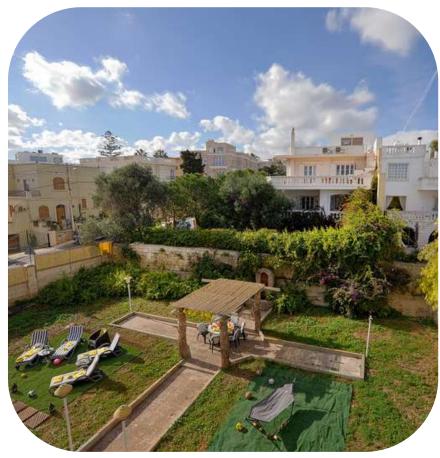

## A LINK RESIDENTIAL VILLA SITUATED WITHIN WALKING DISTANCE FROM OUR SCHOOL

Villa Xiwan is situated along-side Villa Fanal in High Ridge and consists of five bedrooms overlooking sun terraces with fantastic sea views, eight bathrooms, large kitchen/breakfast, spacious dining room, separate TV lounge with a surrounding 800 square metre garden soaked up in sun with ample space for sports. Outdoor areas are ideal for entertaining with garden furniture and sunbeds. An entire floor is dedicated to sports having a table-tennis, table soccer and professional gym equipment. Wifi is installed all around the villa.