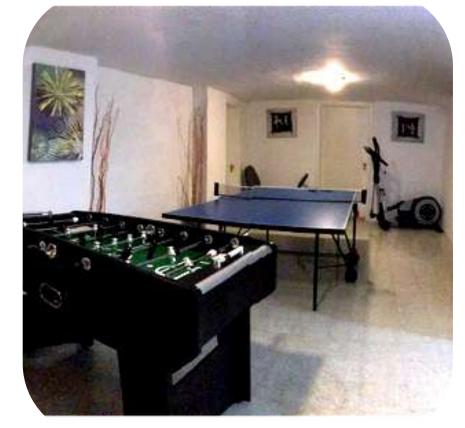

## A LINK RESIDENTIAL VILLA SITUATED WITHIN WALKING DISTANCE FROM OUR SCHOOL

Villa Xiwan is situated along-side Villa Fanal in High Ridge and consists of five bedrooms overlooking sun terraces with fantastic sea views, eight bathrooms, large kitchen/breakfast, spacious dining room, separate TV lounge with a surrounding 800 square metre garden soaked up in sun with ample space for sports. Outdoor areas are ideal for entertaining with garden furniture and sunbeds. An entire floor is dedicated to sports having a table-tennis, table soccer and professional gym equipment. Wifi is installed all around the villa.